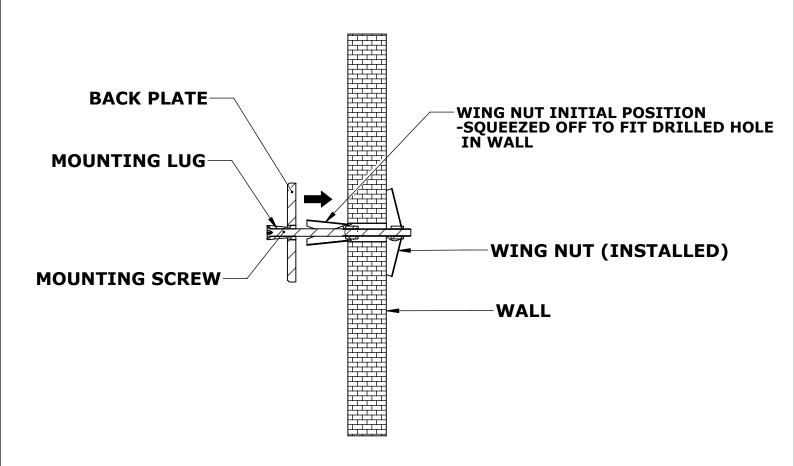

### Step 3: Wing Nut Installation

Wing nut is attached to screw and pushed into wall. Make sure the head of the screw fits inside the countersink of the mounting lug. Make same process on mounting the other Back Plate.