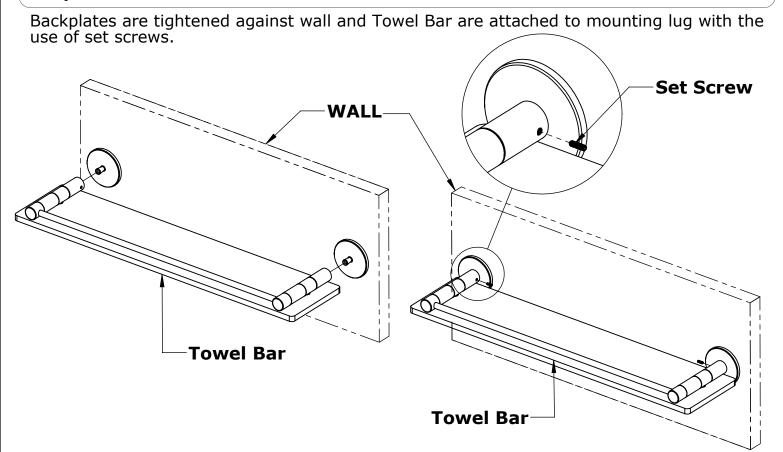

# FR-1G-22



## INSTALLATION INSTRUCTIONS

#### Step 1: Drill Holes into the Wall

Measure and mark for two holes in the wall based on the center to center of the Towel Bar. Drill 1/2" holes into marks for Toggle Wings and screws.



#### Step 2: Mounting of Screws

Screws are inserted through the mounting lug so that it protrudes through other side of backplate.



### Step 3: Wing Nut Installation

Wing nut is attached to screw and pushed into wall. Make sure the head of the screw fits inside the countersink of the mounting lug. Make same process on mounting the other Back Plate.



#### Step 4: Tower Bar Installation