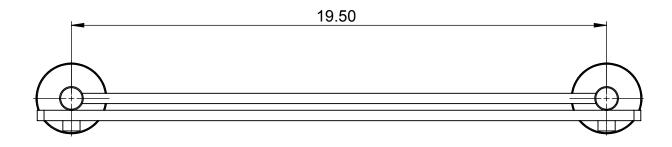

#### Step 1: Drill Holes into the Wall

Measure and mark for two holes in the wall based on the center to center of the Towel Bar. Drill 1/2" holes into marks for Toggle Wings and screws.