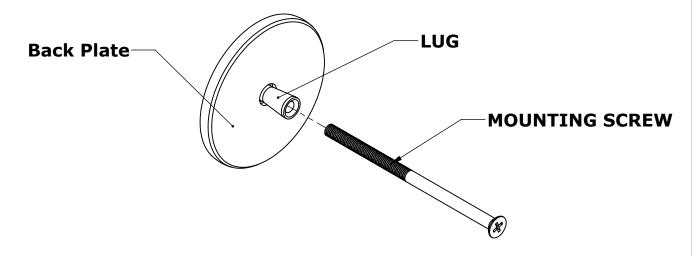

#### Step 2: Mounting of Screws

Screws are inserted through the mounting lug so that it protrudes through other side of backplate.